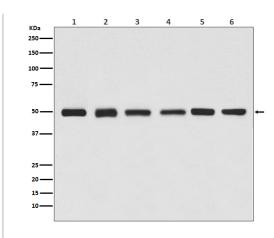

# **Selected Validation Data**

Web: www.boster.com Phone: 027-67845390 Email: boster@boster.com

Western blot analysis of beta Tubulin expression in (1) Jurkat cell lysate, (2) Human kidney lysate, (3) 3T3 cell lysate, (4) Mouse brain lysate, (5) C6 cell lysate, (6) Rat heart lysate.