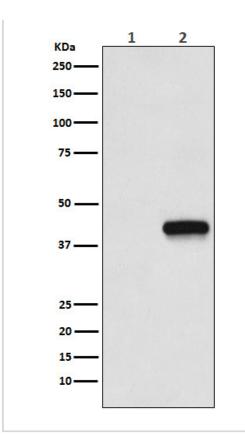

# Western blot analysis of Flag-tagged protein expression in (1) 293T cell lysate; (2) 293T cell transfected with Flag-tagged protein lysate.