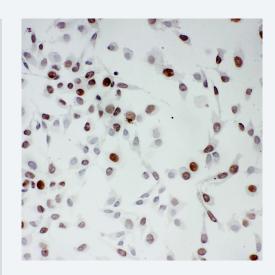

### **Selected Validation Data**

Web: www.boster.com Phone: 027-67845390 Email: boster@boster.com

Figure 1.IHC analysis using anti-BrdU antibody (BM0201). detected in paraffin-embedded section of HELA cells. Biotinylated goat anti-mouse IgG was used as secondary antibody. The tissue section was developed using Strepavidin-Biotin-Complex (SABC) (Catalog # SA1022) with DAB as the chromogen.