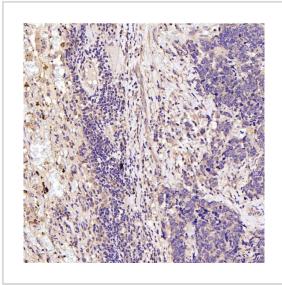

# **Selected Validation Data**

Immunohistochemical analysis of paraffin-embedded Human small cell lung cancer , using the Antibody.