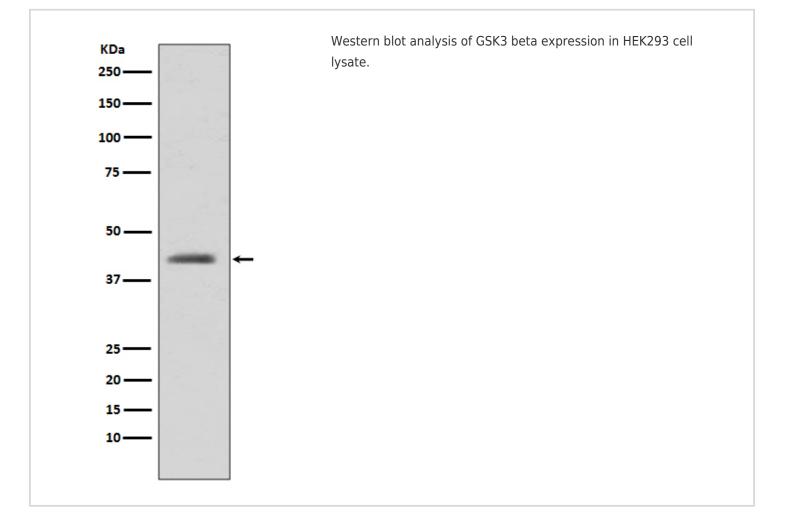

East Lake High-Tech Development Zone, Wuhan.

Web: www.boster.com Phone: 027-67845390/1/2 Email: boster@boster.com

| Basic Information  |                                                                                                                                 |                                             |
|--------------------|---------------------------------------------------------------------------------------------------------------------------------|---------------------------------------------|
| Product Name       | Anti-GSK3B Antibody (Clone#EB-7)                                                                                                |                                             |
| Gene Name          | GSK3B                                                                                                                           |                                             |
| Source             | Rabbit                                                                                                                          |                                             |
| Clonality          | Monoclonal                                                                                                                      |                                             |
| lsotype            | lgG                                                                                                                             |                                             |
| Species Reactivity | human, mouse                                                                                                                    |                                             |
| Tested Application | WB, IHC, ICC/IF, FCM                                                                                                            |                                             |
| Contents           | 500 ug/ml; Rabbit IgG in phosphate buffered saline, pH 7.4, 150mM NaCl, 0.02% sodium azide, 0.4-0.5 mg/ml BSA and 50% glycerol. |                                             |
| Immunogen          | A synthesized peptide derived from human GSK3 beta                                                                              | 3                                           |
| Concentration      | 500 ug/ml                                                                                                                       |                                             |
| Purification       | Affinity-chromatography                                                                                                         |                                             |
| Observed MW        | 46 kDa                                                                                                                          |                                             |
| Dilution Ratios    | Immunohistochemistry (IHC): 1<br>Immunocytochemistry/Immunofluorescence (ICC/IF):1                                              | :500-2000<br>:50-200<br>:50-200<br>:200-500 |