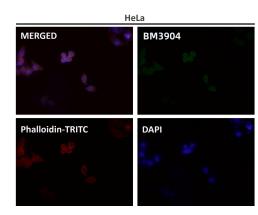

#### Product datasheet Anti-GSK3B Antibody (Clone#EB-7) Catalog Number: BM3904

**B STER**<sup>®</sup> antibody and ELISA experts

BOSTER BIOLOGICAL TECHNOLOGY Building C21, 3rd to 5th Floors, Optics Valley Biopharmaceutical Accelerator, East Lake High-Tech Development Zone, Wuhan.

Web: www.boster.com Phone: 027-67845390/1/2 Email: boster@boster.com

# **Selected Validation Data**





Immunohistochemical analysis of paraffin-embedded Human small cell lung cancer , using the Antibody.

#### Product datasheet Anti-GSK3B Antibody (Clone#EB-7) Catalog Number: BM3904



BOSTER BIOLOGICAL TECHNOLOGY

Building C21, 3rd to 5th Floors, Optics Valley Biopharmaceutical Accelerator, East Lake High-Tech Development Zone, Wuhan.

Web: www.boster.com Phone: 027-67845390/1/2 Email: boster@boster.com



# Immunofluorescent analysis using the Antibody.