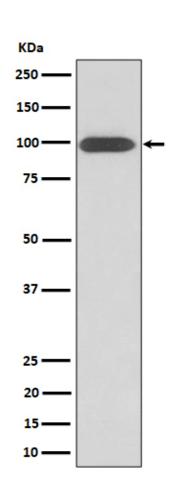

## **Selected Validation Data**

Western blot analysis of Integrin beta 3 / CD61 expression in U-87 MG cell lysate.