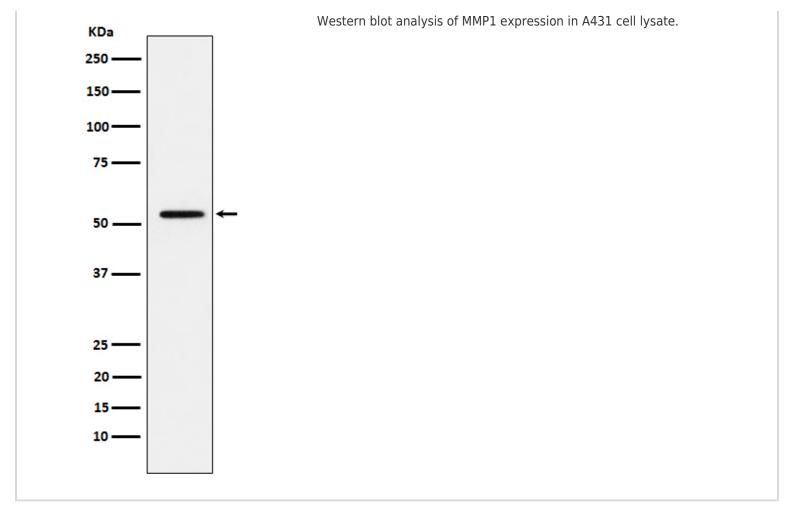

|
| Observed MW        | 54 kDa                                                                                                                          |
| Dilution Ratios    | Western blot (WB): 1:500-2000<br>ImmunoPrecipitation (IP):1:50                                                                  |

### **Storage**

12 months from date of receipt, -20°C as supplied.

#### Reference

Anti-MMP1 Antibody (Clone#21M52)被引用在3文献中。

## **Selected Validation Data**

#### **Product datasheet**

#### **Anti-MMP1 Antibody (Clone#21M52)**

Catalog Number: M00733-2



**BOSTER BIOLOGICAL TECHNOLOGY** 

Building C21, 3rd to 5th Floors, Optics Valley Biopharmaceutical Accelerator, East Lake High-Tech Development Zone, Wuhan.

Web: www.boster.com Phone: 027-67845390/1/2 Email: boster@boster.com