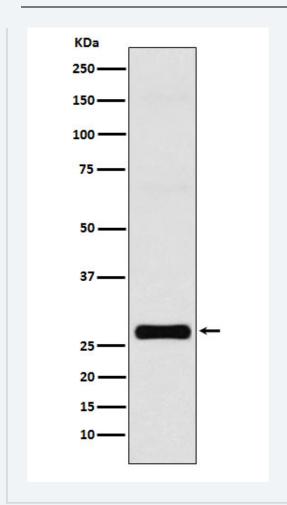

Web: www.boster.com Phone: 027-67845390 Email: boster@boster.com

Western blot analysis of GJB1 expression in MCF-7 cell lysate.