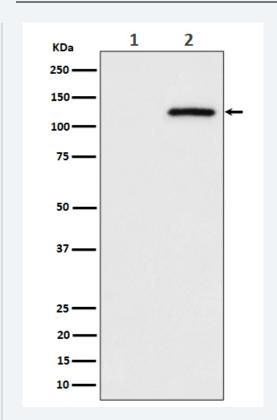

Web: www.boster.com Phone: 027-67845390 Email: boster@boster.com

Western blot analysis of Phospho-CBL (S669) expression in (1) HeLa cell lysate; (2) HeLa cell treated with pervanadate lysate.