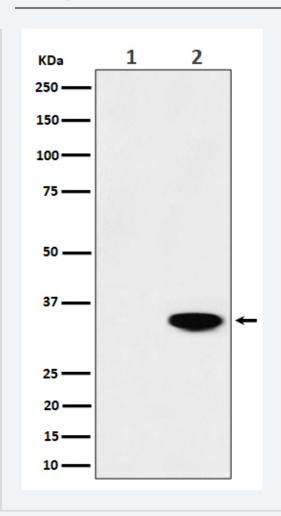

Web: www.boster.com Phone: 027-67845390 Email: boster@boster.com

Western blot analysis of Phospho-Nucleophosmin (T199) expression in (1) HeLa cell lysate; (2) HeLa cell treated with CA lysate.