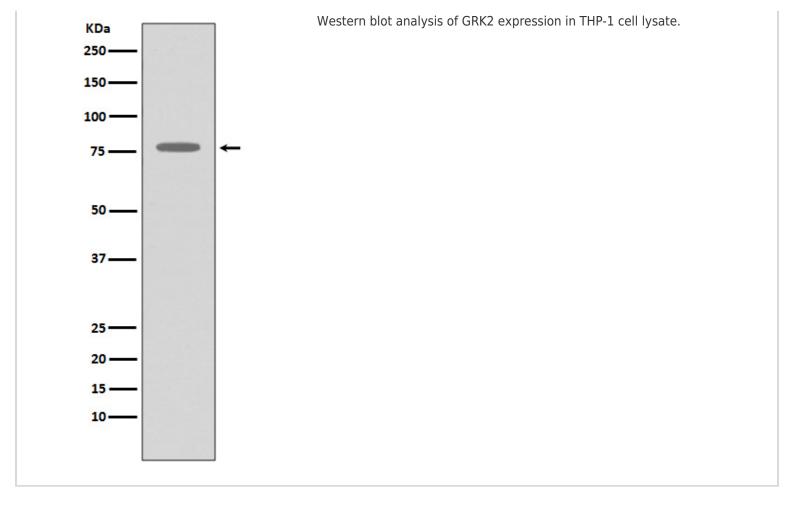

buffered saline, pH 7.4, 150mM NaCl, 0.02% sodium azide, 0.4-0.5 mg/ml BSA and 50% glycerol.

**Immunogen** A synthesized peptide derived from human GRK2

human, mouse, rat

**Concentration** 500 ug/ml

**Purification** Affinity-chromatography

Observed MW 80 kDa

**Dilution Ratios** Western blot (WB): 1:500-2000 Immunohistochemistry (IHC):1:50-200

IgG

### **Storage**

Isotype

**Contents** 

**Species Reactivity** 

12 months from date of receipt, -20°C as supplied.

## **Selected Validation Data**

#### **Product datasheet**

#### **Anti-GRK2 Antibody (Clone#EGE-1)**

Catalog Number: BM4441



Building C21, 3rd to 5th Floors, Optics Valley Biopharmaceutical Accelerator, East Lake High-Tech Development Zone, Wuhan.

Web: www.boster.com Phone: 027-67845390/1/2 Email: boster@boster.com