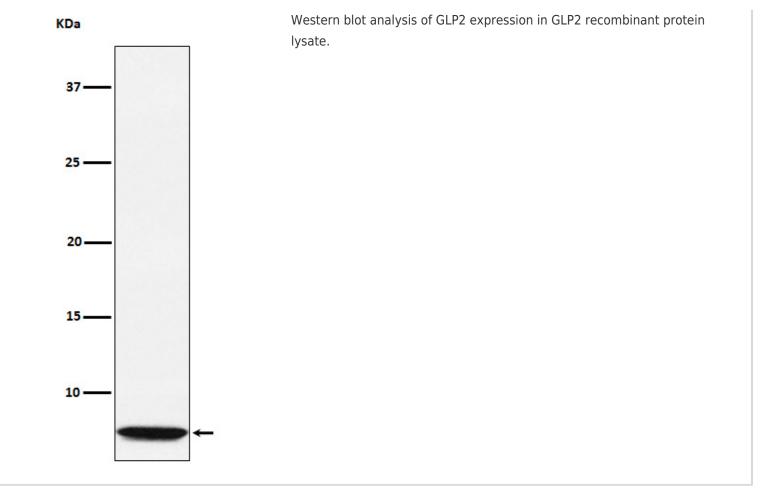

on Ratios    | Western blot (WB):1:500-2000                                                                                                    |

## Storage

12 months from date of receipt, -20°C as supplied.

## **Background Information**

Human GLP2 (glucagon like peptide 2) is a peptide hormone of the glucagon family produced by the L cells of the intestial mucosa and originates from the same prohormone as glucagon.

## **Selected Validation Data**

## Product datasheet Anti-Glucagon/GCG Antibody (Clone#18G11) Catalog Number: BM5481

BOSTER BIOLOGICAL TECHNOLOGY Building C21, 3rd to 5th Floors, Optics Valley Biopharmaceutical Accelerator, East Lake High-Tech Development Zone, Wuhan.

antibody and ELISA

R

ex

perts

Web: www.boster.com Phone: 027-67845390/1/2 Email: boster@boster.com