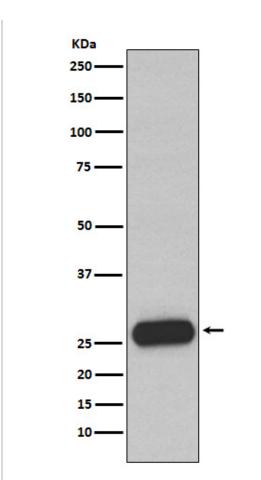

### **Selected Validation Data**

| Basic Information  |                                                                                                                                 |
|--------------------|---------------------------------------------------------------------------------------------------------------------------------|
| Product Name       | Anti-Mast Cell Chymase/CMA1 Antibody (Clone#18C83)                                                                              |
| Gene Name          | CMA1                                                                                                                            |
| Source             | Rabbit                                                                                                                          |
| Clonality          | Monoclonal                                                                                                                      |
| Isotype            | IgG                                                                                                                             |
| Species Reactivity | human                                                                                                                           |
| Tested Application | WB, IHC                                                                                                                         |
| Contents           | 500 ug/ml; Rabbit IgG in phosphate buffered saline, pH 7.4, 150mM NaCl, 0.02% sodium azide, 0.4-0.5 mg/ml BSA and 50% glycerol. |
| Immunogen          | A synthesized peptide derived from human Mast Cell Chymase                                                                      |
| Concentration      | 500 ug/ml                                                                                                                       |
| Observed MW        | 27-35 kDa                                                                                                                       |
| Dilution Ratios    | Western blot (WB): 1:500-2000<br>Immunohistochemistry (IHC):1:50-200                                                            |