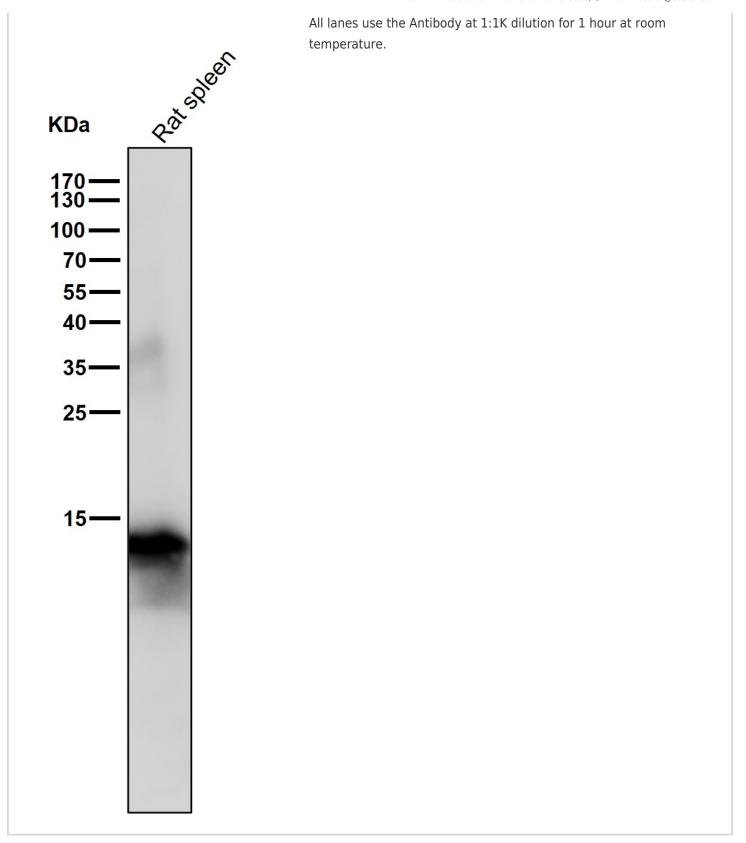

| <b>Basic Inform</b> | IIation                                                                                                                         |                                                  |
|---------------------|---------------------------------------------------------------------------------------------------------------------------------|--------------------------------------------------|
| Product Name        | Anti-IBA1/AIF1 Antibody (Clone#31A74)                                                                                           |                                                  |
| Gene Name           | AIF1                                                                                                                            |                                                  |
| Source              | Rabbit                                                                                                                          |                                                  |
| Clonality           | Monoclonal                                                                                                                      |                                                  |
| Isotype             | IgG                                                                                                                             |                                                  |
| Species Reactivity  | human, mouse, rat                                                                                                               |                                                  |
| Tested Application  | WB, IHC, ICC/IF                                                                                                                 |                                                  |
| Contents            | 500 ug/ml; Rabbit IgG in phosphate buffered saline, pH 7.4, 150mM NaCl, 0.02% sodium azide, 0.4-0.5 mg/ml BSA and 50% glycerol. |                                                  |
| Immunogen           | A synthesized peptide derived from human Iba1                                                                                   |                                                  |
| Concentration       | 500 ug/ml                                                                                                                       |                                                  |
| Purification        | Affinity-chromatography                                                                                                         |                                                  |
| Observed MW         | 17 kDa                                                                                                                          |                                                  |
| Dilution Ratios     | Western blot (WB):<br>Immunohistochemistry (IHC):<br>Immunocytochemistry/Immunofluoresc                                         | 1:500-2000<br>1:50-200<br>ence (ICC/IF):1:50-200 |

## **Selected Validation Data**