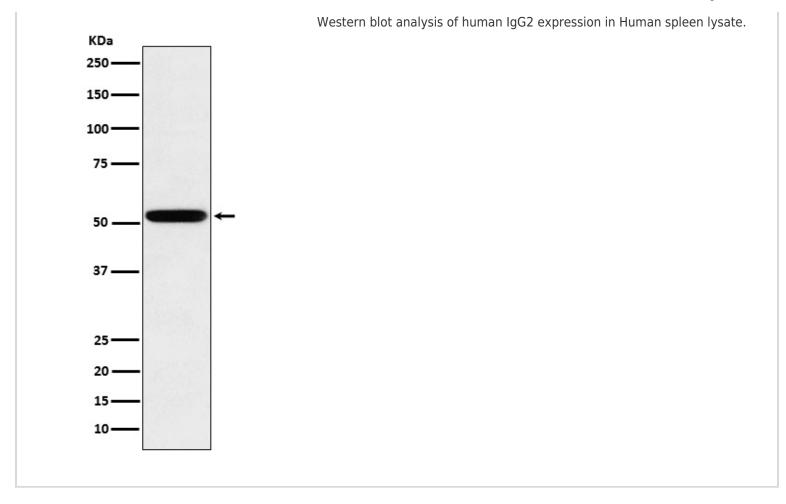

### **Selected Validation Data**

| <b>Basic Inform</b> | nation                                                                                                                          |                                                    |
|---------------------|---------------------------------------------------------------------------------------------------------------------------------|----------------------------------------------------|
| Product Name        | Anti-Human IgG2/IGHG2 Antibody (Clone#19I70)                                                                                    |                                                    |
| Gene Name           | IGHG2                                                                                                                           |                                                    |
| Source              | Rabbit                                                                                                                          |                                                    |
| Clonality           | Monoclonal                                                                                                                      |                                                    |
| Isotype             | IgG                                                                                                                             |                                                    |
| Species Reactivity  | human                                                                                                                           |                                                    |
| Tested Application  | WB, IHC, ICC/IF                                                                                                                 |                                                    |
| Contents            | 500 ug/ml; Rabbit IgG in phosphate buffered saline, pH 7.4, 150mM NaCl, 0.02% sodium azide, 0.4-0.5 mg/ml BSA and 50% glycerol. |                                                    |
| Immunogen           | A synthesized peptide derived from human IgG2                                                                                   |                                                    |
| Concentration       | 500 ug/ml                                                                                                                       |                                                    |
| Purification        | Affinity-chromatography                                                                                                         |                                                    |
| Observed MW         | 53 kDa                                                                                                                          |                                                    |
| Dilution Ratios     | Western blot (WB):<br>Immunohistochemistry (IHC):<br>Immunocytochemistry/Immunofluoresc                                         | 1:1000-5000<br>1:50-200<br>rence (ICC/IF):1:50-200 |